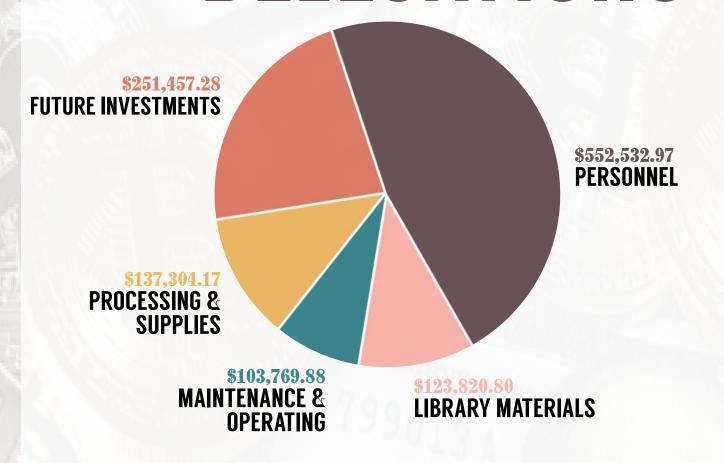

EAR!

## INTERNET USAGE

COMPUTER USERS >> 11,683

 $8,602 ext{ } ext{WIFI LOGINS}$ 

WE TEND TO SEE A HIGHER INTERNET USEAGE DURING THE SUMMER MONTHS, WITH AUGUST BEING OUR MOST USED MONTH AT 1197 PUBLIC COMPUTER USERS.

# PROGRAMMING

IN 2018, WE HAD 105 MORE PROGRAMS THAN THE PREVIOUS YEAR. THIS RESULTED IN A 7% INCREASE IN PROGRAM PARTICIPATION.

- 63 TEEN PROGRAMS > 642 PARTICIPANTS

229 ADULT PROGRAMS > 2,238 PARTICIPANTS

233 FAMILY PROGRAMS > 2,399 PARTICIPANTS

**302** CHILDREN PROGRAMS > 7,919 PARTICIPANTS

OUR BOOKMOBILE, WHICH CONTINUES TO BE A VITAL PART OF COMMUNITY OUTREACH, HAD A TOTAL OF 6,862 PARTICIPANTS IN 2018!

=20,060
TOTAL PARTICIPANTS

1,049 VOLUNTEER HOURS

296 OF THESE HOURS ARE ATTRIBUTED TO OUR FOSTER GRANDPARENTS DURING SUMMER READING PROGRAM

## DELEGATIONS



## RESOURCES --

| > | \$873.63                                           | DONATIONS     |
|---|----------------------------------------------------|---------------|
| > | <b>\$1,000.00</b> ································ | GRANT         |
| > | \$3,084.07                                         | LOST BOOKS    |
| > | <b>\$10,029.56</b>                                 | INTEREST      |
| > | \$29,898.34                                        | STATE AID     |
| > | \$45,343.58                                        | FINES & MISC. |
| > | <b>\$103,738.63</b>                                | PENAL FINES   |
| > | <b>\$990,017.12</b>                                | MILLAGE       |

## **IBRARY LOCATIONS**

4459 W US 223, Adrian -- 517-263-1011

## ADDISON BRANCH

102 S Talbot Street, A